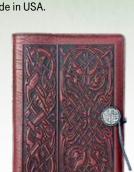

Tree of Life

Celtic Hounds C14002 Large Journal \$95 C14801 Small Journal \$75

C14079 Checkbook Cover \$50 C14068 Checkbook Cover \$50

**CLOSE** 

Observe the world up

walk, getting a close-up

Detailed openwork pendant is backed by a magnifying glass-open

# LEATHER JOURNALS & **CHECKBOOK COVERS**

The spirit of nature inspires these embossed leather accessories. Choose from the majestic Druid's Oak, wrapping around the entire cover; the Celtic Horse Triskelion, moving ever forward: classical Acanthus Leaf, a symbol of enduring life; elaborate knotwork Celtic Hounds, recalling intricate manuscript Illumination; or the Tree of Life, framed with knotwork birds. Exceptional-quality journals in two sizes are refillable with standard blank-book inserts. Large journals are 6" x 9", small are 43/4" x 7". Made in USA.