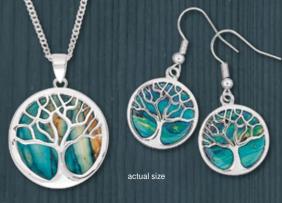

#### COLORS OF THE SEASONS

The Tree of Life spreads its branches before a multi-hued backing, reminiscent of the colors of the forest through the seasons. The "stone" behind the tree is made of genuine Scottish heather pressed and colored to form a unique gemstone; no two are exactly alike. Pendant on 18" chain; coordinating earrings. Made in Scotland.

J10656 Heathergems Tree of Life Earrings \$75 J20656 Heathergems Tree of Life Pendant \$65

A squirrel dream come true! Two squirrels put all their effort into lifting an acorn twice their size. Now, where to hide it? Acorn is a small box-just lift the cap. 21/2" high.