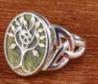

# **FIRST GREEN**

In the pale days of winter, it is good to remember the first green of spring. In this ring, a tree delicately opens its leaves against a soft-hued Connemara marble background. A trinity knot hidden in the branches, echoed by trinity knots on the band, holds the promise of renewal. Sterling silver. Ireland. Sizes 5-10. J70061 Tree of Life Ring \$65