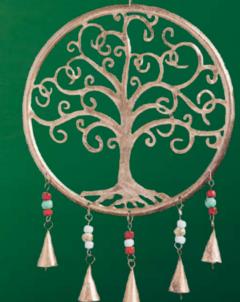

## SONG OF THE **ELEMENTS**

Rustling in the wind, the branches of the Tree of Life sing a song of the elements. Handmade brass Tree of Life windchime features five bells sounding varied notes. 91/2" across, 20" long. D40023 Tree of Life Windchime \$20