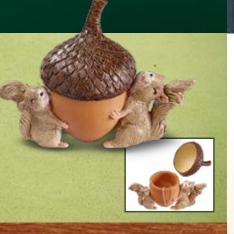

J10656 Heathergems Tree of Life Earrings \$75 J20656 Heathergems Tree of Life Pendant \$65

A squirrel dream come true! Two squirrels put all their effort into lifting an acorn twice their size. Now, where to hide it? Acorn is a small box-just lift the cap. 21/2" high.

D24064 Squirrels and Acorn Box \$14