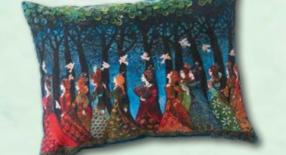

### IN THE SACRED GROVE

**EXCLUSIVE!** Twelve sumptuously dressed women form a mysterious procession through a wood, birds swooping above. Emily Balivet's enigmatic, captivating artwork is masterfully recreated on this luxurious pillow. Solid back; poly-filled. 16" x 12". Made in USA.

D50631 Sacred Grove Pillow \$30