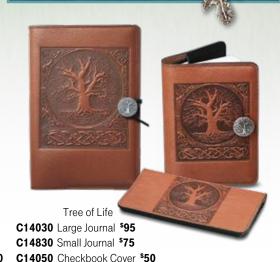

Tree of Life

Celtic Hounds C14002 Large Journal \$95 C14801 Small Journal \$75

C14079 Checkbook Cover \$50 C14068 Checkbook Cover \$50

**CLOSE** 

Observe the world up

walk, getting a close-up

Detailed openwork pendant is backed by a magnifying glass-open

# LEATHER JOURNALS & **CHECKBOOK COVERS**

The spirit of nature inspires these embossed leather accessories. Choose from the majestic Druid's Oak, wrapping around the entire cover; the Celtic Horse Triskelion, moving ever forward: classical Acanthus Leaf, a symbol of enduring life; elaborate knotwork Celtic Hounds, recalling intricate manuscript Illumination; or the Tree of Life, framed with knotwork birds. Exceptional-quality journals in two sizes are refillable with standard blank-book inserts. Large journals are 6" x 9", small are 43/4" x 7". Made in USA.