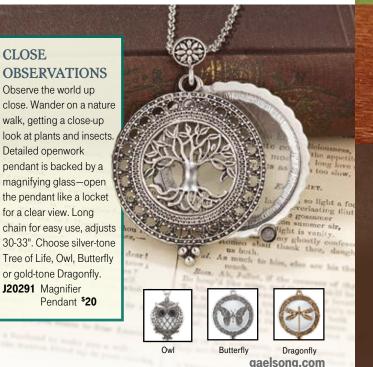

Tree of Life

Celtic Hounds C14002 Large Journal \$95 C14801 Small Journal \$75

C14079 Checkbook Cover \$50 C14068 Checkbook Cover \$50

**CLOSE** 

Observe the world up

walk, getting a close-up

Detailed openwork pendant is backed by a magnifying glass-open

for a clear view. Long

or gold-tone Dragonfly.

Pendant \$20

J20291 Magnifier