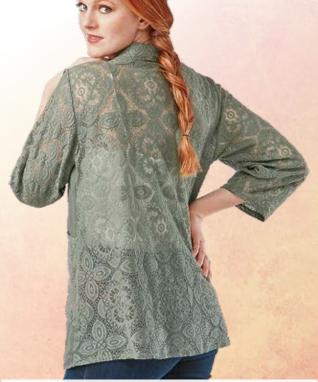

# **NEW! LIKE MAGIC**

A classic blazer, transformed as if by fairy magic! Solid front in sage green yields to airy lace sleeves, lace back and lace patch pockets. Lightly curved hem in front, no fasteners. Cotton; gentle wash. Made in Italy, Sizes S/M and L/XL. A40123 Blazer with Lace Back \$79