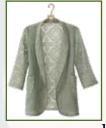

# **NEW! LIKE MAGIC**

A classic blazer, transformed as if by fairy magic! Solid front in sage green yields to airy lace sleeves, lace back and lace patch pockets. Lightly curved hem in front, no fasteners. Cotton; gentle wash. Made in Italy, Sizes S/M and L/XL. A40123 Blazer with Lace Back \$79