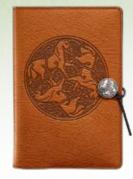

#### Druid's Oak C14060 Large Journal \$95 C14840 Small Journal \$75 C14930 Checkbook Cover \$50

Celtic Horse C14087 Large Journal \$95 C14888 Small Journal \$75 C14089 Checkbook Cover \$50

# LEATHER JOURNALS & **CHECKBOOK COVERS**

The spirit of nature inspires these embossed leather accessories. Choose from the majestic Druid's Oak, wrapping around the entire cover; the Celtic Horse Triskelion, moving ever forward: classical Acanthus Leaf, a symbol of enduring life; elaborate knotwork Celtic Hounds, recalling intricate manuscript Illumination; or the Tree of Life, framed with knotwork birds. Exceptional-quality journals in two sizes are refillable with standard blank-book inserts. Large journals are 6" x 9", small are 43/4" x 7". Made in USA.