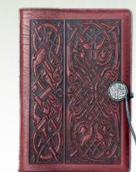

Tree of Life

Celtic Hounds C14002 Large Journal \$95 C14801 Small Journal \$75

C14079 Checkbook Cover \$50 C14068 Checkbook Cover \$50

**CLOSE** 

Observe the world up

walk, getting a close-up

Detailed openwork pendant is backed by a magnifying glass-open

# LEATHER JOURNALS & **CHECKBOOK COVERS**

The spirit of nature inspires these embossed leather accessories. Choose from the majestic Druid's Oak, wrapping around the entire cover; the Celtic Horse Triskelion, moving ever forward: classical Acanthus Leaf, a symbol of enduring life; elaborate knotwork Celtic Hounds, recalling intricate manuscript Illumination; or the Tree of Life, framed with knotwork birds. Exceptional-quality journals in two sizes are refillable with standard blank-book inserts. Large journals are 6" x 9", small are 43/4" x 7". Made in USA.