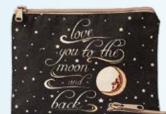

# TO THE MOON AND BACK

"Love you to the moon and back." These celestially decorated bags carry a reminder of your boundless love. Cotton zipper bag is 61/2" x 8"; coin purse 4" x 31/2".

**B40079** Zipper Bag \$18 **B40074** Coin Purse \$8