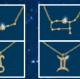

**MIDNIGHT** 

IT'S IN THE STARS

Please specify sign.

SAVE \$5! Buy both for \$35

The signs of the zodiac follow a path of constellations in the night sky. Celebrate

classic zodiac symbol—or both! Sparkling cubic zirconia mark the stars in the constellation; symbols are pavé CZ. 14k gold dipped. Chains adjust 16-18".

J21018 Zodiac Constellation Necklet \$20 | J21039 Zodiac Symbol Pendant \$20

your sign with a necklet showing its constellation, or a pendant with the