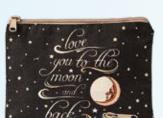

# TO THE MOON AND BACK

"Love you to the moon and back." These celestially decorated bags carry a reminder of your boundless love. Cotton zipper bag is 61/2" x 8"; coin purse 4" x 31/2".

**B40079** Zipper Bag \$18 **B40074** Coin Purse \$8