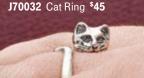

# WRAPPED AROUND YOUR FINGER

Your cat knows she has you wrapped around her fingeror paw. You can wrap this kitty around your finger with this playful cat ring. Sterling silver; whole sizes 5-8.