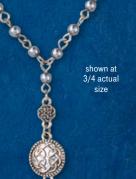

# **SEA OF TRANQUILITY**

A serene moon beams, her pleasant visage a wish for sweet dreams. Carved bone is polished to a luster and framed in sterling silver. Pendant on 16-18" adjustable satin cord. Ring in sizes 6-9. Handcrafted in Bali; fair trade.

10583 Serene Moon Earrings \$25 J20835 Serene Moon Pendant \$45

J70043 Serene Moon Ring \$40