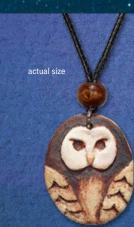

# HIDDEN KNOWLEDGE

Keep the wise spirit of the owl close. Seeing far into the night, the owl is said to be the keeper of hidden knowledge of the spirit world. Textured stoneware owl pendant is accented with a wooden bead. Leather cord adjusts from 17-19". Handmade in Northern Ireland. J20747 Stoneware Owl Pendant \$20

# actual size