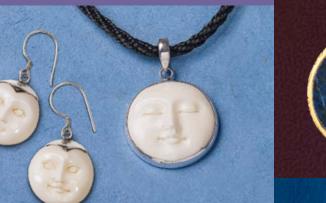

# **SEA OF TRANQUILITY**

A serene moon beams, her pleasant visage a wish for sweet dreams. Carved bone is polished to a luster and framed in sterling silver. Pendant on 16-18" adjustable satin cord. Ring in sizes 6-9. Handcrafted in Bali; fair trade.

10583 Serene Moon Earrings \$25 J20835 Serene Moon Pendant \$45

J70043 Serene Moon Ring \$40