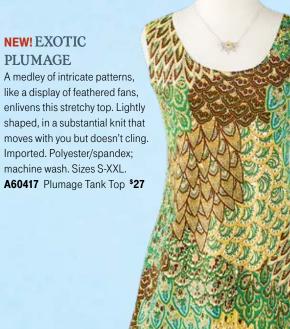

A medley of intricate patterns, like a display of feathered fans, enlivens this stretchy top. Lightly shaped, in a substantial knit that moves with you but doesn't cling. Imported. Polyester/spandex; machine wash. Sizes S-XXL. A60417 Plumage Tank Top \$27