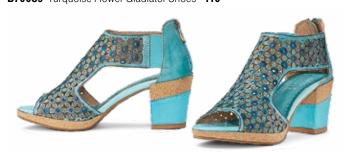

## **NEW!** WITH FLOWERS STREWN AT YOUR FEET

Walk tall and proud, flowers strewn at your feet as on the path of a hero. A field of turquoise-blue flowers forms the upper of these gladiator sandals. Laser-cut leather with hand-painted detail, leather-wrapped cork heel. Comfort-padded insole; cork footbed; rubber outsole. Zip closure on heel, elastic for stretch. 23/4" heel with 3/4" platform. European (U.S.) sizes 35 (41/2-5), 36 (51/2-6), 37 (61/2-7), 38 (7½-8), 39 (8½), 40 (9), 41 (9½-10), 42 (10½-11). By Spring Footwear. **B70089** Turquoise Flower Gladiator Shoes \$110