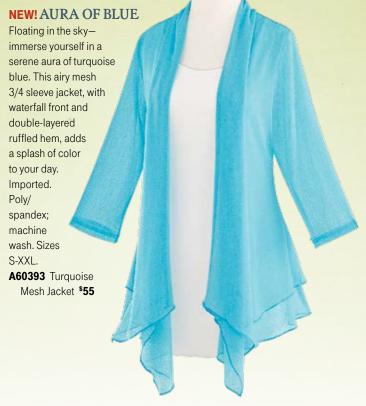

## **NEW!** WITH FLOWERS STREWN AT YOUR FEET

Walk tall and proud, flowers strewn at your feet as on the path of a hero. A field of turquoise-blue flowers forms the upper of these gladiator sandals. Laser-cut leather with hand-painted detail, leather-wrapped cork heel. Comfort-padded insole; cork footbed; rubber outsole. Zip closure on heel, elastic for stretch. 23/4" heel with 3/4" platform. European (U.S.) sizes 35 (41/2-5), 36 (51/2-6), 37 (61/2-7), 38 (7½-8), 39 (8½), 40 (9), 41 (9½-10), 42 (10½-11). By Spring Footwear. **B70089** Turquoise Flower Gladiator Shoes \$110





## WINGS OF **IMAGINATION**

Spread your wings and lift off on a flight of imagination. Magnificent wing-printed wrap lets your spirit soar. 100% organic cotton, 79" x 39". Azure Blue or Raven.

**B30115** Wings W