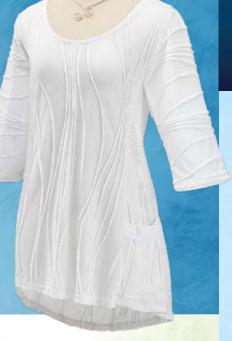

## DRIFTING

The unpredictable shapes of drifting wisps of clouds inspire this top, knit in curving bands that ripple where they will. Two patch pockets, elbow-length sleeve. 31" long. Polyester/rayon; machine wash. Made in Nepal; fair trade. Generously sized S/M, L/XL, XXL. A60294 Ripple Top with Pockets \$49