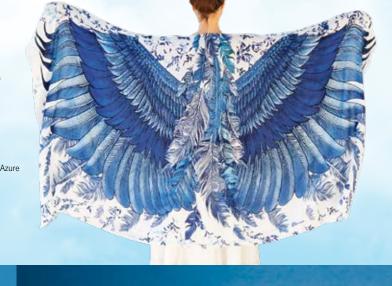

## WINGS OF **IMAGINATION**

Spread your wings and lift off on a flight of imagination. Magnificent wing-printed wrap lets your spirit soar. 100% organic cotton, 79" x 39". Azure Blue or Raven.

**B30115** Wings Wrap \$80