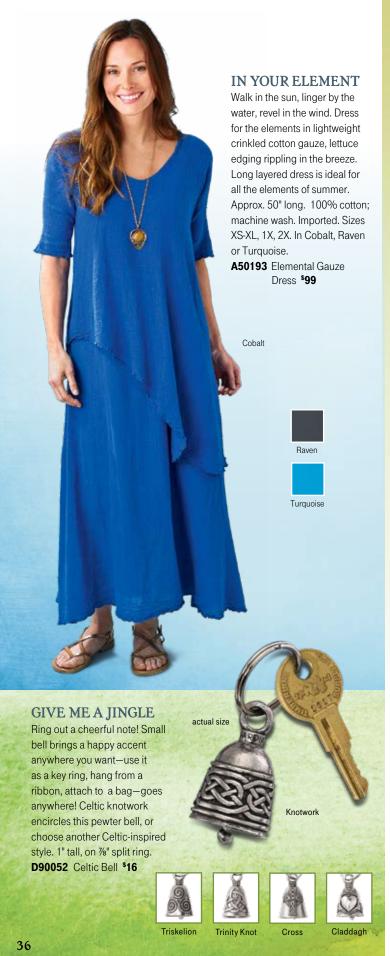

## **NEW!** WITH FLOWERS STREWN AT YOUR FEET

Walk tall and proud, flowers strewn at your feet as on the path of a hero. A field of turquoise-blue flowers forms the upper of these gladiator sandals. Laser-cut leather with hand-painted detail, leather-wrapped cork heel. Comfort-padded insole; cork footbed; rubber outsole. Zip closure on heel, elastic for stretch. 23/4" heel with 3/4" platform. European (U.S.) sizes 35 (41/2-5), 36 (51/2-6), 37 (61/2-7), 38 (7½-8), 39 (8½), 40 (9), 41 (9½-10), 42 (10½-11). By Spring Footwear. **B70089** Turquoise Flower Gladiator Shoes \$110