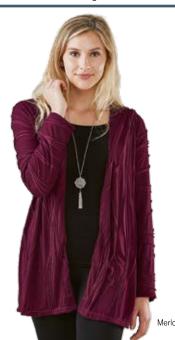

50% off

Ultra-soft polyester/spandex; machine wash. 38" long. Sizes S/M, L/XL, 2X/3X. **A90007** Lounge Hoodie \$49.50 \$99

30% off

Lightweight polyester/rayon; machine wash. Nepal; fair trade. S/M, L/XL, XXL. Merlot, Grey or Black. **A40098** Ripple-Knit Cardigan \$42 \$60