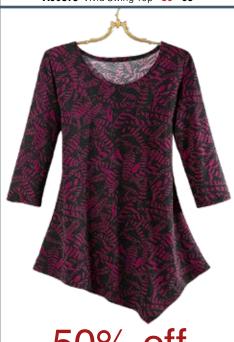

50% off

3/4-length sleeves. Approx. 31" at longest. Soft polyester knit with a touch of spandex; machine wash. Imported. Sizes S-XXL.

A60362 Frond Top \$19.50 \$39

along center back. Imported. Nylon/poly/spandex;
hand wash. Sizes S-XL.