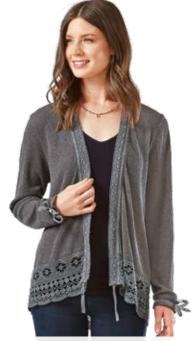

50% off

Ultra-soft polyester/spandex; machine wash. 38" long. Sizes S/M, L/XL, 2X/3X. **A90007** Lounge Hoodie \$49.50 \$99

30% off

Lightweight polyester/rayon; machine wash. Nepal; fair trade. S/M, L/XL, XXL. Merlot, Grey or Black. **A40098** Ripple-Knit Cardigan \$42 \$60