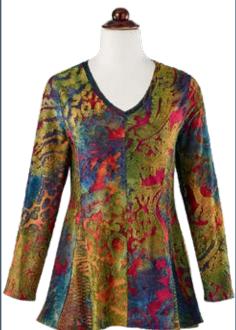

50% off

3/4-length sleeves. Approx. 31" at longest. Soft polyester knit with a touch of spandex; machine wash. Imported. Sizes S-XXL.

A60362 Frond Top \$19.50 \$39

along center back. Imported. Nylon/poly/spandex;
hand wash. Sizes S-XL.