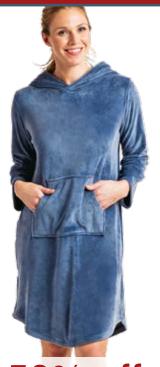

50% off

Ultra-soft polyester/spandex; machine wash. 38" long. Sizes S/M, L/XL, 2X/3X. **A90007** Lounge Hoodie \$49.50 \$99

30% off

Lightweight polyester/rayon; machine wash. Nepal; fair trade. S/M, L/XL, XXL. Merlot, Grey or Black. **A40098** Ripple-Knit Cardigan \$42 \$60