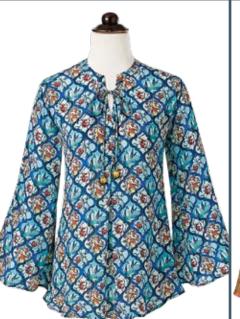

gaelsong.com

60% off

Brass beads on ties. Cupro/viscose; machine wash. Imported. Sizes S-XXL. **A60287** Birds and Flowers Top \$25.60 \$64