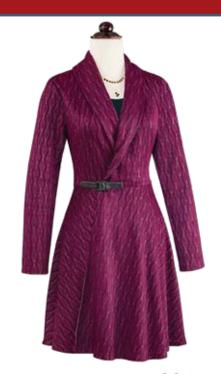

50% off

Waist buckle, interior button. 35" long. Polyester; hand wash or dry clean. Imported. Sizes S-XL. **A40168** Buckled Riding Jacket \*49 \*98

60% off

Lined bodice and skirt. Approx. 33" long. Imported.
Polyester; machine wash. Sizes S-XXL. **A50102** Flowery Dress \$26 \*65