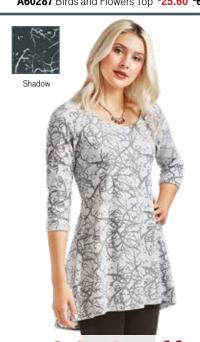

gaelsong.com

60% off

Brass beads on ties. Cupro/viscose; machine wash. Imported. Sizes S-XXL. **A60287** Birds and Flowers Top \$25.60 \$64

A60392 Lace & Ribbon Waffle-Weave Top \$50.40 \$72

30% off

Approx. 33" long in back. Polyester/rayon/spandex; machine wash. Sizes S-XL. Made in USA. In Winter White or Shadow. A60364 Winter Branches Tunic \$66.50 \$95