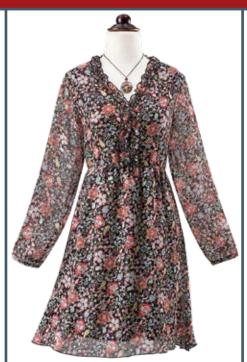

50% off

Waist buckle, interior button. 35" long. Polyester; hand wash or dry clean. Imported. Sizes S-XL. **A40168** Buckled Riding Jacket \*49 \*98

60% off

Lined bodice and skirt. Approx. 33" long. Imported.
Polyester; machine wash. Sizes S-XXL. **A50102** Flowery Dress \$26 \*65