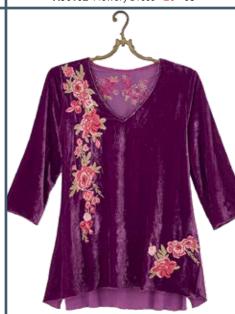

50% off

Embroidered velvet with high-low hem, side vents. 3/4-length sleeves. Approx. 29" at longest. Polyester/spandex; hand wash or dry clean. Imported. Sizes S-XL.

**A60318** Amethyst Velvet Tunic \$44.50 \$89