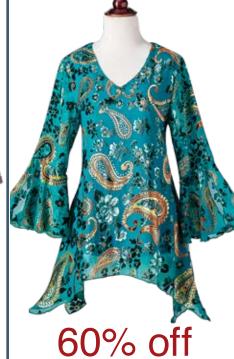

nts \$38.40 \$96

gaelsong.com



60% off

Brass beads on ties. Cupro/viscose; machine wash. Imported. Sizes S-XXL. **A60287** Birds and Flowers Top \$25.60 \$64



## 40% off

Princess seams, high-low hem, semi-sheer godets at hemline. Approx. 27" long. Polyester/rayon; hand wash. Imported. Sizes S-XL.

A60375 Vivid Swing Top \*39 \*65



30% off

Imported. Poly/rayon/spandex; machine wash. Sizes S-XL.

A60392 Lace & Ribbon Waffle-Weave Top \$50.40 \$72



30% off

Approx. 33" long in back. Polyester/rayon/spandex; machine wash. Sizes S-XL. Made in USA. In Winter White or Shadow. A60364 Winter Branches Tunic \$66.50 \$95



50% off

3/4-length sleeves. Approx. 31" at longest. Soft polyester knit with a touch of spandex; machine wash. Imported. Sizes S-XXL.

A60362 Frond Top \$19.50 \$39



along center back. Imported. Nylon/poly/spandex;
hand wash. Sizes S-XL.

A60295 Paisley Velvet Tunic \$44 \$110