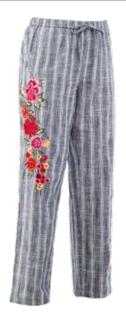

60% off

Variegated grey and white striping, embroidered flowers. Front pockets, elastic waist with drawstring.
30" inseam. Imported. Lightweight woven cotton;
hand wash. Sizes S-XL.

A70099 Embroidered Striped Pants \$38.40 \$96