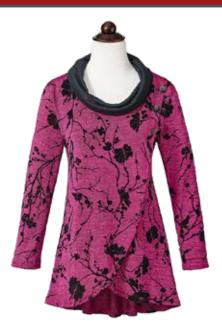

60% off

High-low hem, approx. 30" at longest. Polyester with a touch of spandex; machine wash. Imported. Sizes S-XXL.

**A60352** Branch Silhouette Top \$20.80 \$52

50% off

No fasteners; princess seaming. Stretchy knit lining under vivid red lace. Approx. 40" long. Nylon/spandex; machine wash. Imported. Sizes XS-XL, 1X, 2X, 3X. A50222 Off-the-Shoulder Lace Dress \$55.00 \$110