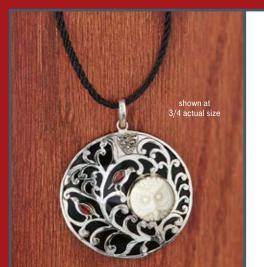

### 30% off

Hand-carved bone with garnet accents. Measures 2" on 18" braided satin cord. J20836 Carved Owl Spirit Pendant \$52.50 \$75

60% off

Fully lined, front pockets, hook-and-eye closures. 26" long. Polyester; hand wash. Imported. Sizes S-XL. A40181 Faux Fur Hoodie Vest \$44 \$110