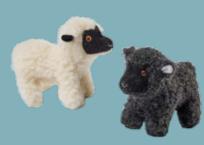

100% wool pile. Black or white. 51/2" high, 7" nose to tail. Ages 3 and up. Made in E.U. D21133 Little Lamb \$10.50 \$21

61/2" high, stopper in bottom. **D21176** Ceramic Lamb Bank \$17 \$<del>34</del>