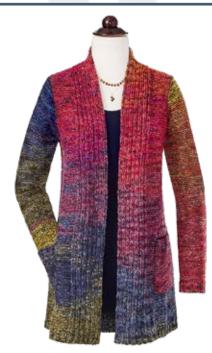

50% off

Patch pockets. 30" long. Imported. Polyester; hand wash. Sizes S-XL. A20163 Colorful Open-front Cardigan \$46 \$92

40% off

Front pockets. 28" inseam. Imported. 65% cotton/35% polyester; machine wash. Sizes S-XXL. A70077 Houndstooth Ankle Pants \$25.20 \$42