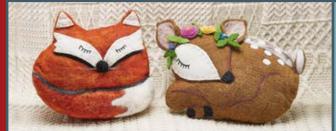

# 50% off

Fox approx. 15" across, 12" high at tips of ears. Fawn 18" across from ear to tail, 131/2" high. Handmade in Nepal, expect variation. Fair Trade. 100% natural wool; non-toxic dyes. Not for children under 3. **D50057** Fox Pillow \$32.50 \$65 | **D50058** Fawn Pillow \$32.50 \$65