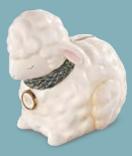

100% wool pile. Black or white. 51/2" high, 7" nose to tail. Ages 3 and up. Made in E.U. D21133 Little Lamb \$10.50 \$21

61/2" high, stopper in bottom. **D21176** Ceramic Lamb Bank \$17 \$<del>34</del>