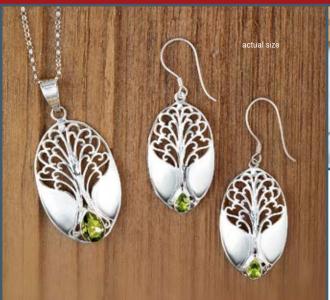

#### 30% off

Peridot and sterling silver. 11/4" sterling silver pendant on 18" chain; matching earrings measure 11/4".

> J10606 Reaching Branches Earrings \$33.60 \$48 J20885 Reaching Branches Pendant \$52.50 \$75