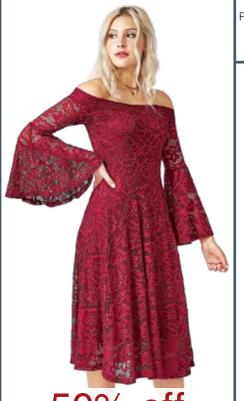

60% off

High-low hem, approx. 30" at longest. Polyester with a touch of spandex; machine wash. Imported. Sizes S-XXL.

**A60352** Branch Silhouette Top \$20.80 \$52

50% off

No fasteners; princess seaming. Stretchy knit lining under vivid red lace. Approx. 40" long. Nylon/spandex; machine wash. Imported. Sizes XS-XL, 1X, 2X, 3X. A50222 Off-the-Shoulder Lace Dress \$55.00 \$110