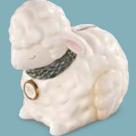

100% wool pile. Black or white. 51/2" high, 7" nose to tail. Ages 3 and up. Made in E.U. D21133 Little Lamb \$10.50 \$21

61/2" high, stopper in bottom. **D21176** Ceramic Lamb Bank \$17 \$<del>34</del>