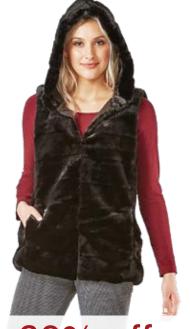

### 30% off

Hand-carved bone with garnet accents. Measures 2" on 18" braided satin cord. J20836 Carved Owl Spirit Pendant \$52.50 \$75

60% off

Fully lined, front pockets, hook-and-eye closures. 26" long. Polyester; hand wash. Imported. Sizes S-XL. A40181 Faux Fur Hoodie Vest \$44 \$110