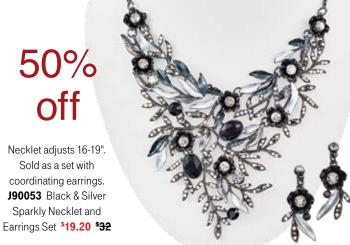

#### 30% off

Peridot and sterling silver. 11/4" sterling silver pendant on 18" chain; matching earrings measure 11/4".

> J10606 Reaching Branches Earrings \$33.60 \$48 J20885 Reaching Branches Pendant \$52.50 \$75



Pair of glitter-dusted birds with adjustable feet. 51/2" high. **D21146** Two Birds in Hats

70%

\$6.30 <del>\$21</del>





# 60% off

One glitter-dusted owl, facing random direction. Adjustable feet. 6" high. D21157 Owl by Moonlight \$8.40 \$21



## 40% off

Shoulder bag with sporran change purse. Bag interior 7" x 8"; removable strap adjusts 24-45". Acrylic/wool, with cotton lining. **B40111** Kilt & Sporran Purse \$24.00 \$40



# 50% off

Fox approx. 15" across, 12" high at tips of ears. Fawn 18" across from ear to tail, 131/2" high. Handmade in Nepal, expect variation. Fair Trade. 100% natural wool; non-toxic dyes. Not for children under 3. **D50057** Fox Pillow \$32.50 \$65 | **D50058** Fawn Pillow \$32.50 \$65





100% wool pile. Black or white. 51/2" high, 7" nose to tail. Ages 3 and up. Made in E.U. D21133 Little Lamb \$10.50 \$21





61/2" high, stopper in bottom. **D21176** Ceramic Lamb Bank \