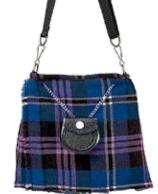

## 40% off

Shoulder bag with sporran change purse. Bag interior 7" x 8"; removable strap adjusts 24-45". Acrylic/wool, with cotton lining. **B40111** Kilt & Sporran Purse \$24.00 \$40