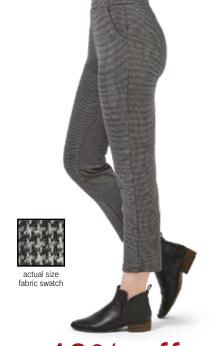

50% off

Patch pockets. 30" long. Imported. Polyester; hand wash. Sizes S-XL. A20163 Colorful Open-front Cardigan \$46 \$92

40% off

Front pockets. 28" inseam. Imported. 65% cotton/35% polyester; machine wash. Sizes S-XXL. A70077 Houndstooth Ankle Pants \$25.20 \$42