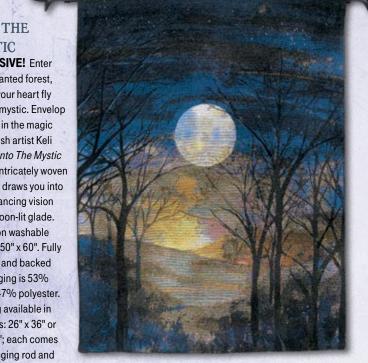

# INTO THE **MYSTIC**

**EXCLUSIVE!** Enter an enchanted forest. and let your heart fly into the mystic. Envelop yourself in the magic of Scottish artist Keli Clark's Into The Mystic image. Intricately woven tapestry draws you into the entrancing vision of the moon-lit glade. All-cotton washable throw is 50" x 60". Fully finished and backed wallhanging is 53% cotton/47% polyester. Hanging available in two sizes: 26" x 36" or 35" x 53": each comes

58

with hanging rod and hardware. Gift wrap and rush delivery are not available. Made in USA. **D50590** Into the Mystic Wallhanging 26" x 36" \$90 | 35" x 53" \$160 D50560 Into the Mystic Throw \$65