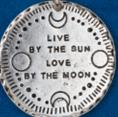

## **NEW! BY THE MOON**

"Live by the Sun, Love by the Moon" A reminder that there is a time for everything, and the night is made for romance. Phases of the moon decorate this silver-tone pendant. Chain adjusts 17-20". J20637 Moon Phases Pendant \$18