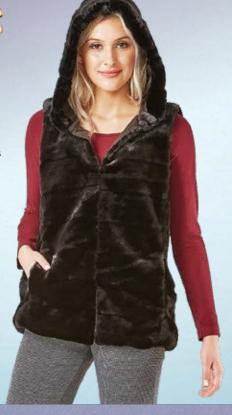

DRAMA Slip into the velvety

**NEW! MIDNIGHT** 

softness of midnight in this sumptuous hooded vest. Luxurious glossy, dense faux fur in deep sableblack adds cuddly drama to your look. Sleekly fitted, fully lined, front pockets, hook-and-eye closures, 26" long, Polyester; hand wash. Imported. Sizes S-XL.

A40181 Fur Hoodie Vest \$110

dreams away. Golden key pendant exhorts you to "Unlock your dreams." Extra-long glass beads adjusts 33-36". Comes as a J90065 Unlock Your Dreams Necklace