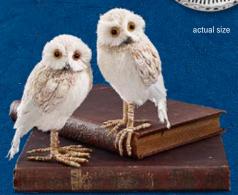

### **NEW! OWL BY MOONLIGHT**

On a cold, clear night, a shaft of moonlight reveals an owl, quietly watching the night. Subtly sparkling owl is made of feathers and other natural elements with a dusting of glitter. Adjustable wired feet. 6" high. Sold as single owl, facing random direction.

D21157 Owl \$21