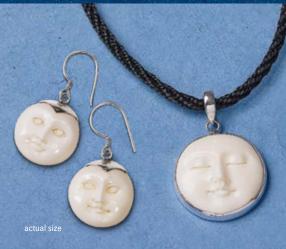

# **SEA OF TRANQUILITY**

A serene moon beams, her pleasant visage a wish for sweet dreams. Carved bone is polished to a luster and framed in sterling silver. Pendant on 16-18" adjustable satin cord. Ring in sizes 6-9. Handcrafted in Bali; fair trade.

J20835 Serene Moon Pendant \$45 J70043 Serene Moon Ring \$40 J10583 Serene Moon Earrings \$25

gaelsong.com

J90053 Black and Silver Sparkly Necklet and Earrings Set \$32